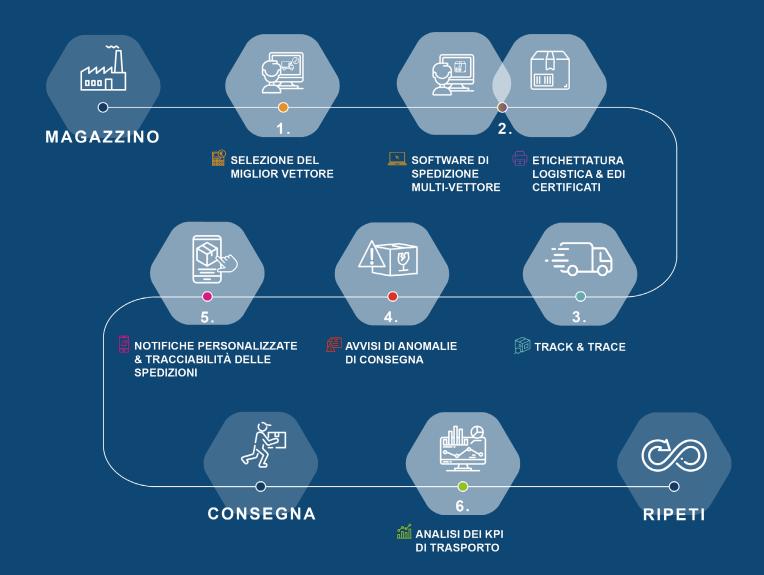

## ETICHETTATURA LOGISTICA & EDI CERTIFICATI

Genera le etichette di spedizione proprie ad ogni vettore!

## EDIZIONE DI ETICHETTE CERTIFICATE

Collega Exlabel al tuo Sistema Informatico e genera automaticamente le etichette certificate per un ampio raggio di trasporti nazionali e internazionali.

#### EDIZIONE DEI DOCUMENTI DI TRASPORTO

Exlabel consente di **generare una gamma di documenti di trasporto** in base alle proprie esigenze operative e logistiche: bolle di consegna, lettere di vettura, dichiarazione doganale (CN23).

#### INVIO DEI FILE DI NOTIFICA AI VETTORI TRAMITE EDI

Dopo aver preparato la spedizione, **informa** i diversi vettori.

## **UN'OFFERTA A 360°**

**99** TDI ti accompagna nella gestione delle spedizioni multi-vettore.